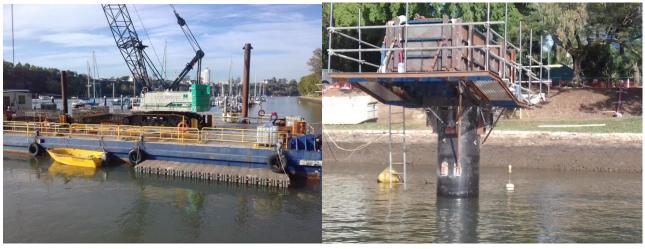

## **Project scope:**

Brady were contracted to construct a piled cycleway 160m long by 6m wide in the Brisbane River. Work included:

- Installation of 13\*1200mm piles
- Cast insitu pile cap 6m wide \*1m deep
- Precast planks up to 21m span and topping concrete
- Services

Piling barge

Pile cap form

Roam Marine assisted with the temporary works design including:

- Formwork supported on a single pile with brackets on the pile and jacks for stripping
- Stability of the precast units