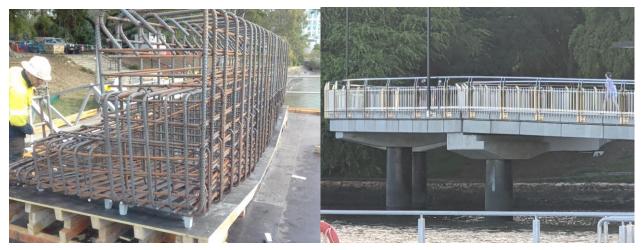

Piling barge

Pile cap form

Roam Marine assisted with the temporary works design including:

- Formwork supported on a single pile with brackets on the pile and jacks for stripping
- Stability of the precast units

Rebar cage

Finished cycleway