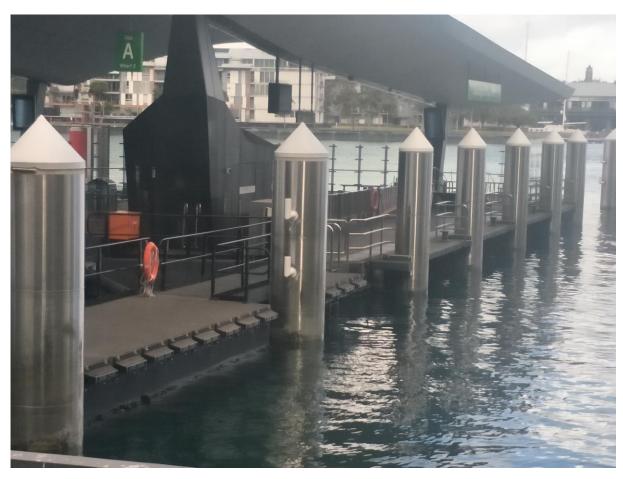

**Project:** Barangaroo Ferry Terminal - Temporary works

**Client:** Brady Marine

**Year:** 2016

Temporary jetty for Drilling over Arrestor, braced back to wharf piles

**Project scope:** Provide temporary support to new arrestor piles shallow driven due to rock. Construction procedure was to drive piles with barge, then to be supported until temporary jetty is installed over and piles are drilled and adequately anchored. Roam designed braces to support the piles using fabricated clamped connections to the piles above and below water, and using a mixture of tubes, RMD Superslim and RMD Megashor as braces. Roam also assisted with the temporary bridge positioning and modifications to fit between piles and layout to suit drill rig on deck with pile rakes.

Arrestor piles

Temporary Jetty with Drill Rig

Arrestor

Ferry Berth