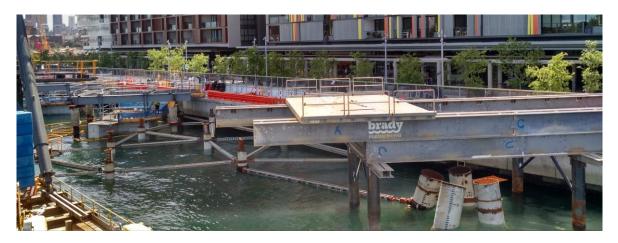

**Project:** Barangaroo Ferry Terminal - Temporary works

**Client:** Brady Marine

**Year:** 2016

Temporary jetty for Drilling over Arrestor, braced back to wharf piles

**Project scope:** Provide temporary support to new arrestor piles shallow driven due to rock. Construction procedure was to drive piles with barge, then to be supported until temporary jetty is installed over and piles are drilled and adequately anchored. Roam designed braces to support the piles using fabricated clamped connections to the piles above and below water, and using a mixture of tubes, RMD Superslim and RMD Megashor as braces. Roam also assisted with the temporary bridge positioning and modifications to fit between piles and layout to suit drill rig on deck with pile rakes.

Arrestor piles

Temporary Jetty with Drill Rig

Arrestor

Ferry Berth