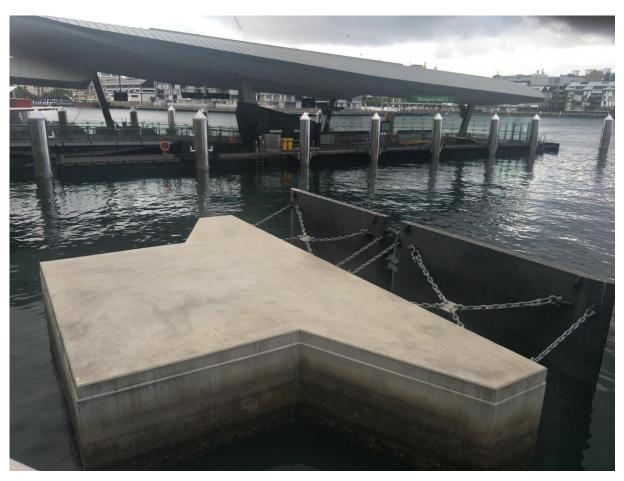

**Project:** Barangaroo Ferry Terminal - Temporary works

**Client:** Brady Marine

**Year:** 2016

Temporary jetty for Drilling over Arrestor, braced back to wharf piles

**Project scope:** Provide temporary support to new arrestor piles shallow driven due to rock. Construction procedure was to drive piles with barge, then to be supported until temporary jetty is installed over and piles are drilled and adequately anchored. Roam designed braces to support the piles using fabricated clamped connections to the piles above and below water, and using a mixture of tubes, RMD Superslim and RMD Megashor as braces. Roam also assisted with the temporary bridge positioning and modifications to fit between piles and layout to suit drill rig on deck with pile rakes.

Arrestor piles

Temporary Jetty with Drill Rig

Arrestor

Ferry Berth