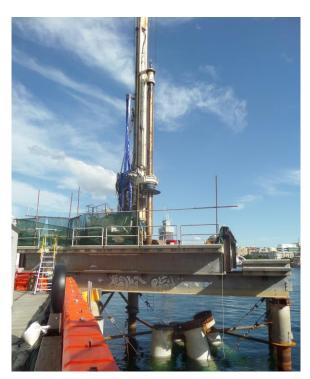

**Project:** Barangaroo Ferry Terminal - Temporary works

**Client:** Brady Marine

**Year:** 2016

Temporary jetty for Drilling over Arrestor, braced back to wharf piles

**Project scope:** Provide temporary support to new arrestor piles shallow driven due to rock. Construction procedure was to drive piles with barge, then to be supported until temporary jetty is installed over and piles are drilled and adequately anchored. Roam designed braces to support the piles using fabricated clamped connections to the piles above and below water, and using a mixture of tubes, RMD Superslim and RMD Megashor as braces. Roam also assisted with the temporary bridge positioning and modifications to fit between piles and layout to suit drill rig on deck with pile rakes.

Arrestor piles

Temporary Jetty with Drill Rig

Arrestor

Ferry Berth