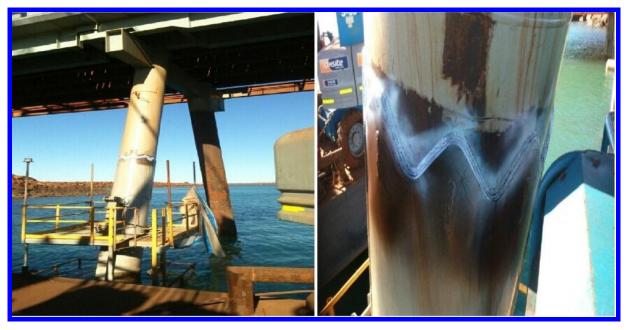

**Client:** Rio Tinto

**Contractor:** Austral & ARC

**Year:** 2014/2015

Roam Marine designed patches and sleeves to repair corroded piles on EII Jetty. Shown in picture is Roam Marine's "Horseshoe" 2 Level access platform used to weld on patch or sleeve and blast and paint.