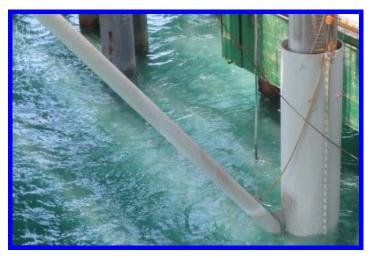

**Client:** Rio Tinto

**Contractor:** Austral & ARC

**Year:** 2014/2015

Roam Marine designed patches and sleeves to repair corroded piles on EII Jetty. Shown in picture is Roam Marine's "Horseshoe" 2 Level access platform used to weld on patch or sleeve and blast and paint.