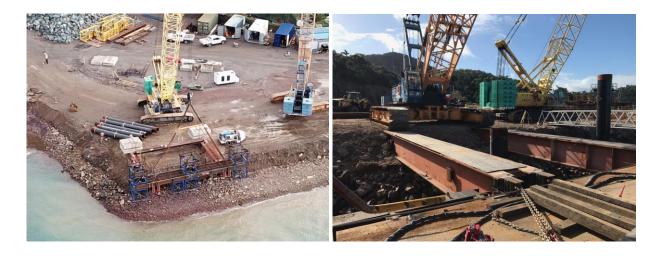

Roam Marine provided temporary works design including:

- Design of piling gate for driving up to 3\*800mm piles from a jackup barge (JUB)
- Onshore support and stability of the piling frame along the edge of the seawall
- Define the minimum pile penetration for lateral stability with and without the 27t drill, both onshore and offshore
- Temporary bracing of the pile during drilling, both onshore and offshore
- Beams to walk 150t crane onto the JUB

Promo - ZJ1230 Shute Harbour Piling

Piling gates and drill

Pilign gates onshore

150t crane walking onto JUB