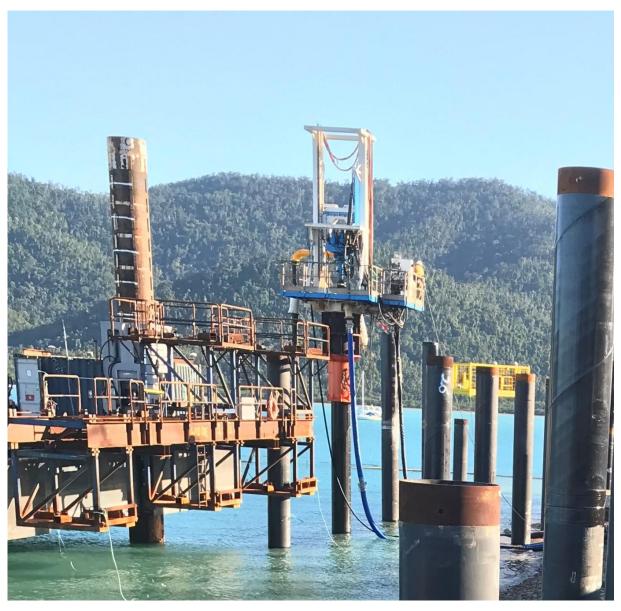

Roam Marine provided temporary works design including:

- Design of piling gate for driving up to 3\*800mm piles from a jackup barge (JUB)
- Onshore support and stability of the piling frame along the edge of the seawall
- Define the minimum pile penetration for lateral stability with and without the 27t drill, both onshore and offshore
- Temporary bracing of the pile during drilling, both onshore and offshore
- Beams to walk 150t crane onto the JUB

Promo - ZJ1230 Shute Harbour Piling

Piling gates and drill

Pilign gates onshore

150t crane walking onto JUB