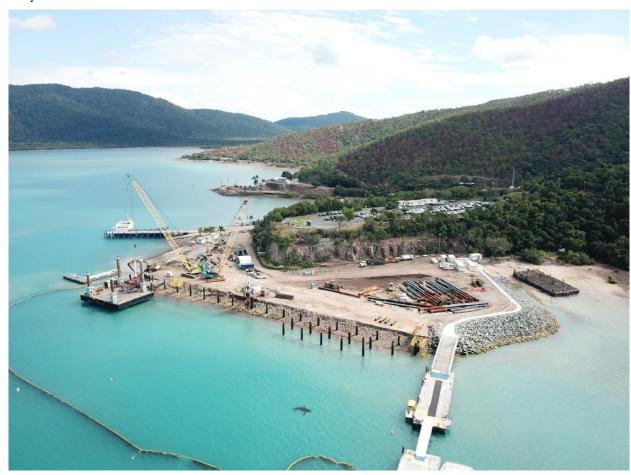

**Project:** Shute harbour Piling

Client: TAMS

**Project scope:** TAMS were contracted to install piles and pontoons at Shute Harbour for ferry terminal that was destroyed in TC Debbie.

JUB and gates on left, new piles in centre and pontoons on beach far right to be repaired and reinstated