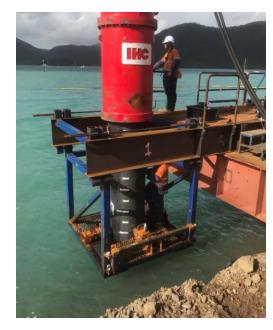

Roam Marine provided temporary works design including:

- Design of piling gate for driving up to 3\*800mm piles from a jackup barge (JUB)
- Onshore support and stability of the piling frame along the edge of the seawall
- Define the minimum pile penetration for lateral stability with and without the 27t drill, both onshore and offshore
- Temporary bracing of the pile during drilling, both onshore and offshore
- Beams to walk 150t crane onto the JUB

Promo - ZJ1230 Shute Harbour Piling

Piling gates and drill

Pilign gates onshore

150t crane walking onto JUB