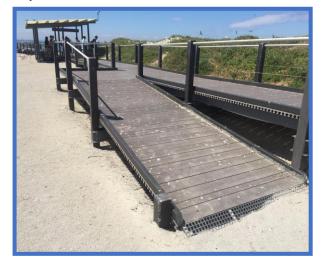

**Project scope:** Design a new boardwalk to replace section between existing jetty and visitor's centre on Penguin Island. A new alignment was required due to coastal erosion. Roam worked closely with DPaW to map out 2 optional alignments that least impacted wildlife and fauna. A gazebo to host pedestrians waiting for ferry service was also in scope. The boardwalk must be DDA compliant. Tie-in to existing structure both ends was essential. Roam arranged a site survey of the area and also provided a cost estimate for both options.

Existing Boardwalk had deteriorated due to material choice and harsh environment. Products chosen for the new boardwalk were to minimise maintenance. Combining FRP sections with Replas decking and stainless steel fixings throughout the deck should withstand years of use with no maintenance.