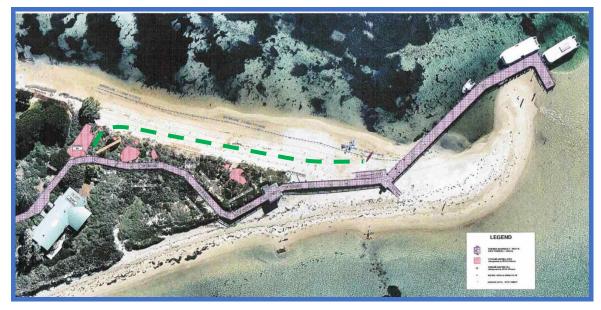

**Project scope:** Design a new boardwalk to replace section between existing jetty and visitor's centre on Penguin Island. A new alignment was required due to coastal erosion. Roam worked closely with DPaW to map out 2 optional alignments that least impacted wildlife and fauna. A gazebo to host pedestrians waiting for ferry service was also in scope. The boardwalk must be DDA compliant. Tie-in to existing structure both ends was essential. Roam arranged a site survey of the area and also provided a cost estimate for both options.

Existing Boardwalk had deteriorated due to material choice and harsh environment. Products chosen for the new boardwalk were to minimise maintenance. Combining FRP sections with Replas decking and stainless steel fixings throughout the deck should withstand years of use with no maintenance.