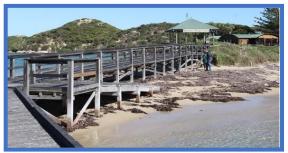

**Project scope:** Design a new boardwalk to replace section between existing jetty and visitor's centre on Penguin Island. A new alignment was required due to coastal erosion. Roam worked closely with DPaW to map out 2 optional alignments that least impacted wildlife and fauna. A gazebo to host pedestrians waiting for ferry service was also in scope. The boardwalk must be DDA compliant. Tie-in to existing structure both ends was essential. Roam arranged a site survey of the area and also provided a cost estimate for both options.

Existing Boardwalk had deteriorated due to material choice and harsh environment. Products chosen for the new boardwalk were to minimise maintenance. Combining FRP sections with Replas decking and stainless steel fixings throughout the deck should withstand years of use with no maintenance.