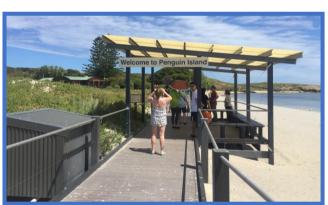

**Project scope:** Design a new boardwalk to replace section between existing jetty and visitor's centre on Penguin Island. A new alignment was required due to coastal erosion. Roam worked closely with DPaW to map out 2 optional alignments that least impacted wildlife and fauna. A gazebo to host pedestrians waiting for ferry service was also in scope. The boardwalk must be DDA compliant. Tie-in to existing structure both ends was essential. Roam arranged a site survey of the area and also provided a cost estimate for both options.