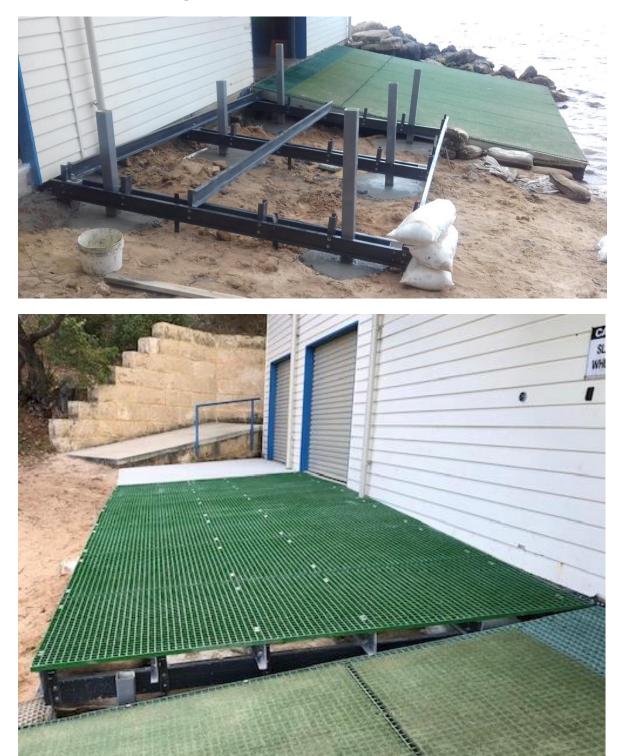

## Project: ZJ 1115 Canoe Deck

The canoe club were having issues with seasonal erosion of the beach, their primary access to the launch ramp. November 2018 RM designed a deck to provide year round access between the store and ramp. Deck structure was designed and constructed from FRP composite members with FRP deck and stainless steel fixings for a maintenance free structure. Pictures below show construction of the sub structure and completed deck.