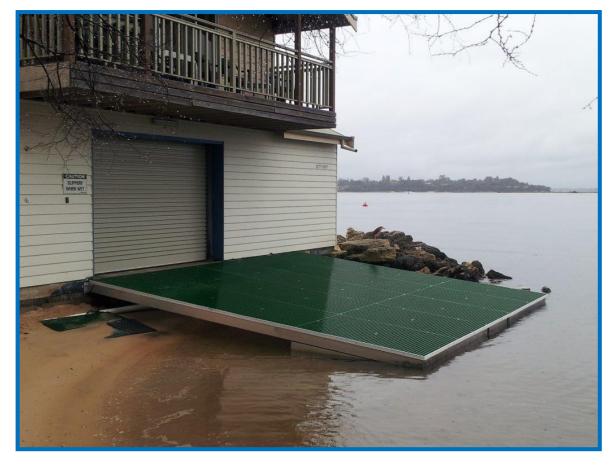

## Project: ZJ 1115 Canoe Deck

The canoe club were having issues with seasonal erosion of the beach, their primary access to the launch ramp. November 2018 RM designed a deck to provide year round access between the store and ramp. Deck structure was designed and constructed from FRP composite members with FRP deck and stainless steel fixings for a maintenance free structure. Pictures below show construction of the sub structure and completed deck.