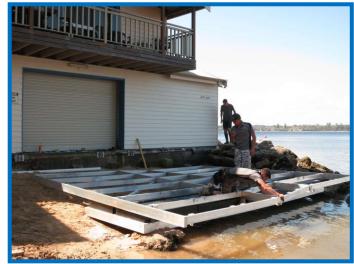

## **Project scope:**

Pontoon ~6m\*6m hinged on the building with floats at the seaward end. HDPE floats aluminium framing FRP decking and stainless fixings. Panels had to be modularised to suit pedestrian access to site.

Design, procurement and management by Roam Marine.

Photos of construction and after:

Mb

Phone

Email

Web

**ROAM MARINE** 

Z Marine Pty Ltd ABN 52 144 660 702 34 Crossways, Cnr Rokeby & Bagot Rd Subiaco, WA 6008, Australia 0413 933 163 9381 9091 zmarine@roam-marine.com www.roam-marine.com