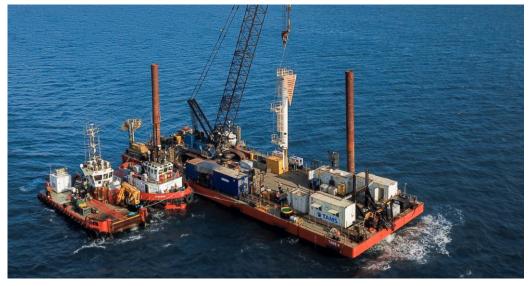

ill Ave Subiaco, WA 6008, Australia Mb 0413 933 163 Phone 08 9381 9091 Email zmarine@roam-marine.com

Web www.roam-marine.com

Project: Woodside Nav Aids

Client: TAMS

**Project scope:** TAMS were engaged by Woodside to replace four offshore and one onshore navigation leads in Dampier. The works involved:

- Removal of the old top structures
- Mucking out the pile internally and pouring a concrete plug
- Fabrication and installation of a new top section
- Fabrication and installation of a new ladders and boat bumpers



Nav Aids seafastened on cargo barge

Roam Marine assisted with design of:

- Barge layouts, stability and seafastenings
- Lift studies, lugs, rigging and installation aids including roll up method
- Lead triangles up to 5m high using a mix of steelwork, FRP and PE facing



Nav Aid lift