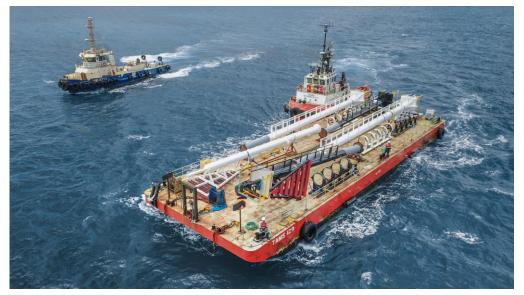

Nav Aids seafastened on cargo barge

Roam Marine assisted with design of:

- Barge layouts, stability and seafastenings
- Lift studies, lugs, rigging and installation aids including roll up method
- Lead triangles up to 5m high using a mix of steelwork, FRP and PE facing