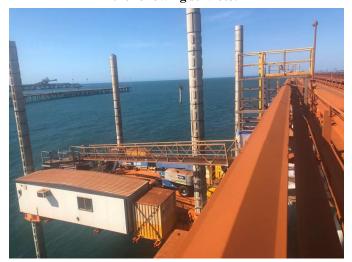

**Client:** Austral Construction

Project scope: Provide access to the piles and headstock below deck to blast and paint. Roam Marine provided

the following services:

- Design crossover access from road over services and guardrail to swingstages hung below.
  Installed by jack-up barge
- Provide secondary access from jack-up barge via gangway
- Support Swingstages via crossover and deck beams
- Provide alternate layouts and supports for anchor bents and overtaking lanes
- Jack-up barge layouts including cantilevered supports for crib/office/store