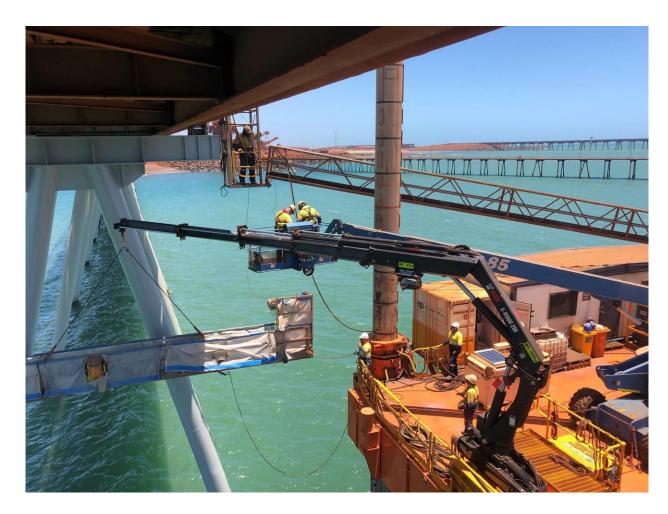

**Client:** Austral Construction

Project scope: Provide access to the piles and headstock below deck to blast and paint. Roam Marine provided

the following services:

- Design crossover access from road over services and guardrail to swingstages hung below.
  Installed by jack-up barge
- Provide secondary access from jack-up barge via gangway
- Support Swingstages via crossover and deck beams
- Provide alternate layouts and supports for anchor bents and overtaking lanes
- Jack-up barge layouts including cantilevered supports for crib/office/store