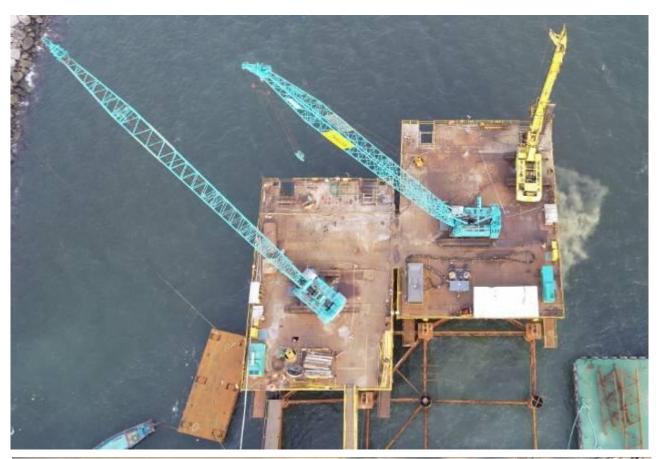

Client: Adani Ports/ Kellar Marine

Project scope: Review of 2no. 16m x 24m Piling gantries.

Beam design for onshore pile test

Method for installing and launching gantries including crane setup and positioning.