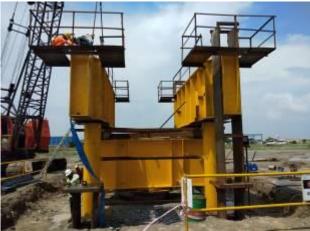

Client: Adani Ports/ Kellar Marine

Project scope: Review of 2no. 16m x 24m Piling gantries.

Beam design for onshore pile test

Method for installing and launching gantries including crane setup and positioning.