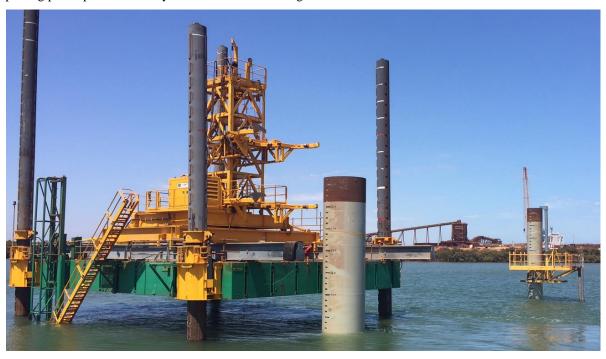

RM assisted with: pile gates on jack-up barge, crow's nest to access top of piles, temporary works steel for placing pile caps and walkways and assistance in lifting in all items.

Existing pile frame mounted on jack-up barge to drive 2m diameter mono piles