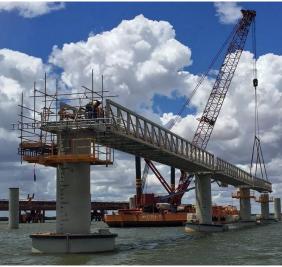

Project: FMG Tug Harbour Temporary works & Construction Support

**Client:** Austral Construction

**Project scope:** Austral Constructions were engaged by Besix-Decmil to install mono-piles, walkways, pontoons and fendering for the FMG tug harbour in Port Hedland.

RM assisted with: pile gates on jack-up barge, crow's nest to access top of piles, temporary works steel for placing pile caps and walkways and assistance in lifting in all items.

Existing pile frame mounted on jack-up barge to drive 2m diameter mono piles

Walkway being installed