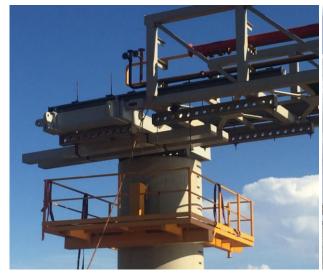

RM assisted with: pile gates on jack-up barge, crow's nest to access top of piles, temporary works steel for placing pile caps and walkways and assistance in lifting in all items.

Existing pile frame mounted on jack-up barge to drive 2m diameter mono piles