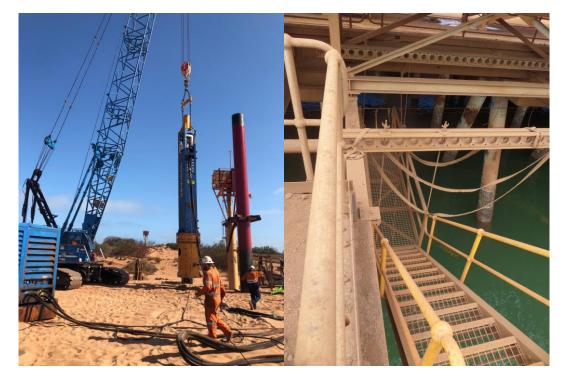

## Client: TAMS

**Project scope:** Roam Marine assisted TAMS on several jobs at Port Hedland for PPA and BHP:

• Design of pile gate for navigation beacons at Hunt Point

• Design of suspended stair access to web-deck below Berth A/B for concrete repair

Promo - ZJ1143 BHP Berth AB.doc

• Design of small boat access staircase behind Berth A/B to suit 7m tide with pontoon deck on sliders

- Design of 16m gangway and flat-rack equipment storage
- Fender access scaffolds for blast paint and denso work at Berth A/B