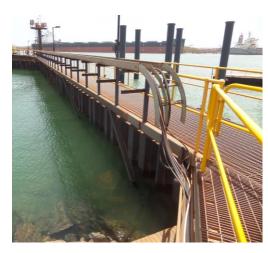

## Client: TAMS

**Project scope:** Roam Marine assisted TAMS on several jobs at Port Hedland for PPA and BHP:

• Design of pile gate for navigation beacons at Hunt Point

• Design of suspended stair access to web-deck below Berth A/B for concrete repair

Promo - ZJ1143 BHP Berth AB.doc

• Design of small boat access staircase behind Berth A/B to suit 7m tide with pontoon deck on sliders

- Design of 16m gangway and flat-rack equipment storage
- Fender access scaffolds for blast paint and denso work at Berth A/B