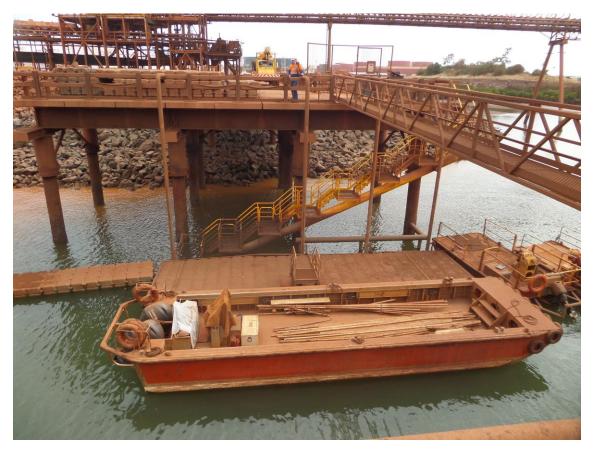

Promo - ZJ1143 BHP Berth AB.doc

• Design of small boat access staircase behind Berth A/B to suit 7m tide with pontoon deck on sliders

- Design of 16m gangway and flat-rack equipment storage
- Fender access scaffolds for blast paint and denso work at Berth A/B

- Fender supports Berth 2
- Suspended scaffold beneath Berth A/B jetty for concrete repair

- Fibreglass walkway access beneath Berth 2
- Access scaffold for sheet pile waler beam upgrades at the Nelson Point tug harbour