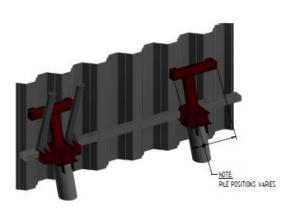

## Client: TAMS

**Project scope:** Roam Marine assisted TAMS on several jobs at Port Hedland for PPA and BHP:

• Design of pile gate for navigation beacons at Hunt Point

• Design of suspended stair access to web-deck below Berth A/B for concrete repair