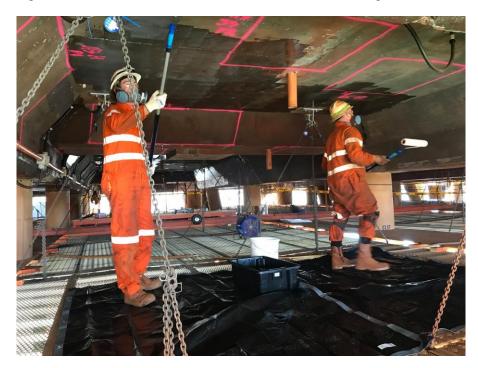

Promo - ZJ1143 BHP Berth AB.doc

• Design of small boat access staircase behind Berth A/B to suit 7m tide with pontoon deck on sliders

- Design of 16m gangway and flat-rack equipment storage
- Fender access scaffolds for blast paint and denso work at Berth A/B

- Fender supports Berth 2
- Suspended scaffold beneath Berth A/B jetty for concrete repair

- Fibreglass walkway access beneath Berth 2
- Access scaffold for sheet pile waler beam upgrades at the Nelson Point tug harbour