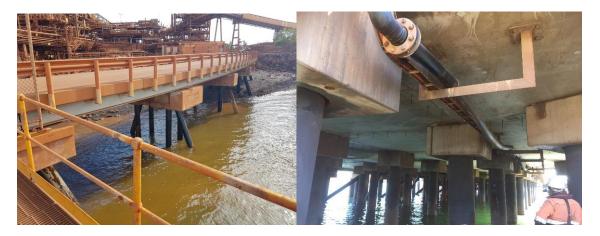

## Client: TAMS

**Project scope:** Roam Marine assisted TAMS on several jobs at Port Hedland for PPA and BHP:

• Design of pile gate for navigation beacons at Hunt Point

• Design of suspended stair access to web-deck below Berth A/B for concrete repair

- Fender supports Berth 2
- Suspended scaffold beneath Berth A/B jetty for concrete repair

- Fibreglass walkway access beneath Berth 2
- Access scaffold for sheet pile waler beam upgrades at the Nelson Point tug harbour