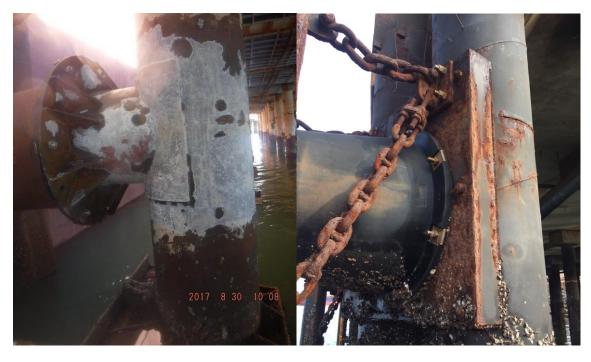

- Fender supports Berth 2
- Suspended scaffold beneath Berth A/B jetty for concrete repair

- Fibreglass walkway access beneath Berth 2
- Access scaffold for sheet pile waler beam upgrades at the Nelson Point tug harbour