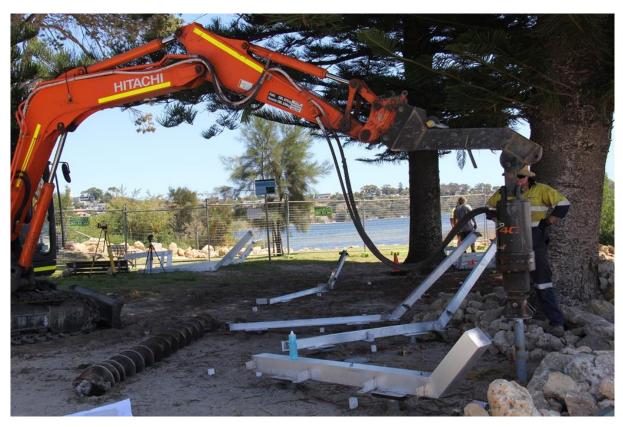

Heathcote Boardwalk completed

Workshop Fabrication from Roam Drawings

Installing the hidden structure at Pt Walter, Bicton

Pt Walter Boardwalk completed