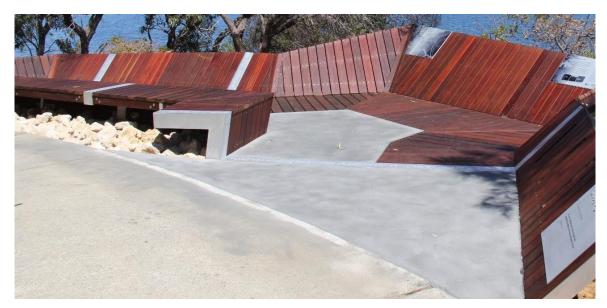

Heathcote Boardwalk completed

Workshop Fabrication from Roam Drawings

Installing the hidden structure at Pt Walter, Bicton

Pt Walter Boardwalk completed