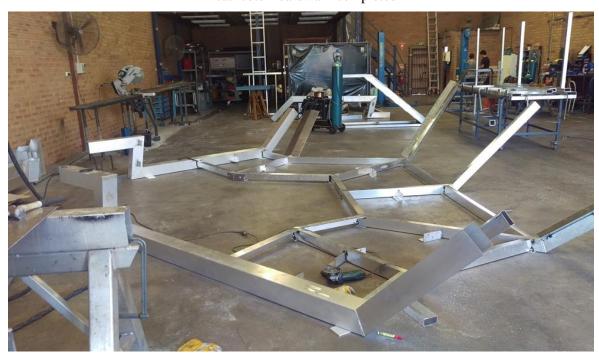

Heathcote Boardwalk completed

Workshop Fabrication from Roam Drawings

Installing the hidden structure at Pt Walter, Bicton

Pt Walter Boardwalk completed