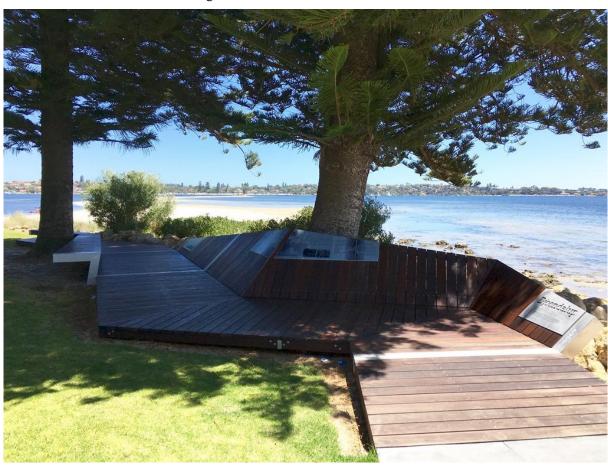

Client: Carleton Constructions, DPaW

**Year:** 2016

**Project scope:** Assist Carleton Constructions with set-out, procurement and shop drawings for multiple feature boardwalks along the Swan river. The main structure was a mixture of Aluminium box sections, FRP members and timber. The deck is Jarrah. A seamless finish was required and the results are stunning.

Heathcote Boardwalk completed

Workshop Fabrication from Roam Drawings

Installing the hidden structure at Pt Walter, Bicton

Pt Walter Boardwalk completed