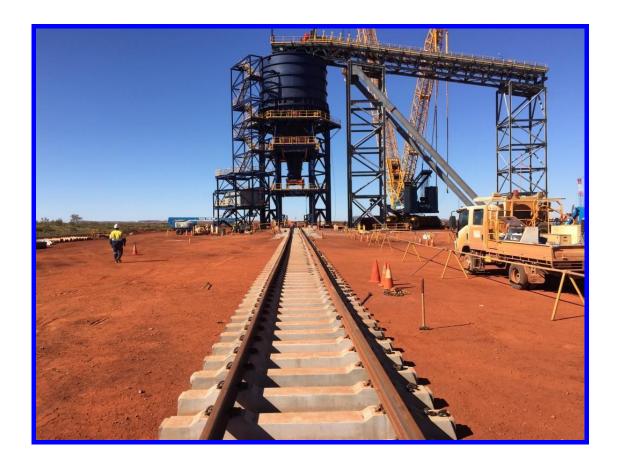

**Project:** Roy Hill

**Client:** Roy Hill

**Contractor:** Decmil

**Year:** 2015

**Contract period:** 3 months

**Project scope:** 

20 lift studies for various components of the Roy Hill iron ore mine.

## **Roam Marine personnel scope:**

Work involved all aspects of the heavy lifts including crane positioning, rigging selection, installation aids, lift beams, crane erection and method statements.

Cranes were Demag 1200t crawler with superlift, Manitowoc M2250 450t crawler with maxer and various mobile cranes.

Train load out Bin roll up was a 200t two crane lift.

Several lifts were 70-100t including two crane lifts.