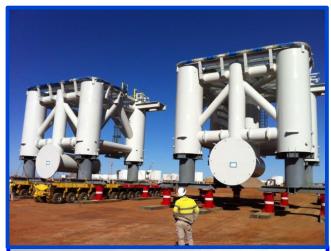

## **Roam Marine scope:**

Temporary works designs for various scaffolds, lifts, seafastenings, crane verifications etc.

- Transport cradles for 200t dolphins
- Pile lift lugs
- Navigational aid seafastenings and lifts
- Anchor cradles for barge
- Pile rig modifications
- Verification of twin 50t gantry cranes on cantilever bridge
- Verification of two 15m telescopic jib cranes on the finishing bridge
- Scaffold and access structures
- Equipment platforms