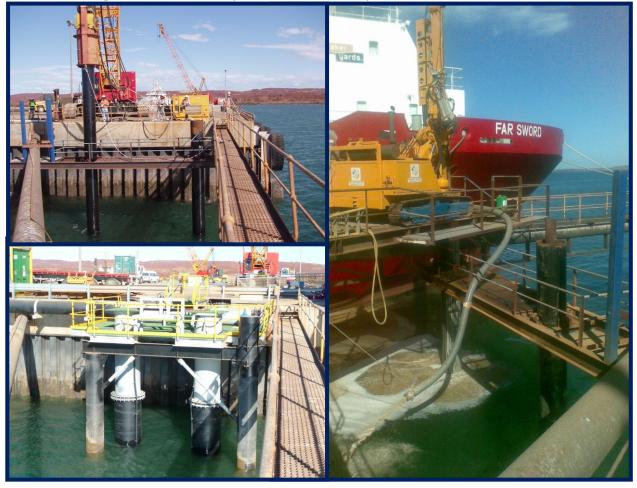

## **Project scope:**

Construction of a pile supported deck and associated pipework on the north end of the Mermaid Marine wharf in Dampier.

Mb

Phone

Email

Web

#### Roam scope:

Roam was responsible for all construction works including provision of all labour, plant, consumables, temporary works and HSE requirements. Piling gates were installed and the piles driven with a BSP5t hammer. An access platform was erected to enable drilling and grouting anchors into the bedrock. The steel deck was assembled and erected. Two pump casings were suspended from the deck and braced to the wharf with diver installed bracing. Pipe spools were site fit, welded, painted and installed.

Works were complete on time and budget with no lost time injuries or QA issues.