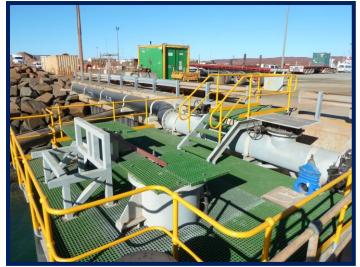

## **Project scope:**

Construction of a pile supported deck and associated pipework on the north end of the Mermaid Marine wharf in Dampier.

Mb

Phone

Email

Web

#### Roam scope:

Roam was responsible for all construction works including provision of all labour, plant, consumables, temporary works and HSE requirements. Piling gates were installed and the piles driven with a BSP5t hammer. An access platform was erected to enable drilling and grouting anchors into the bedrock. The steel deck was assembled and erected. Two pump casings were suspended from the deck and braced to the wharf with diver installed bracing. Pipe spools were site fit, welded, painted and installed.