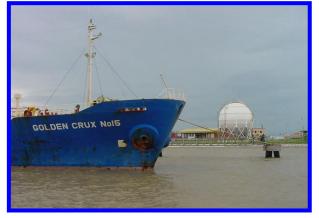

## **Project scope:**

Design, fabricate, install and operate an LPG import facility at Mongla in Bangladesh. Project includes import jetty, storage spheres, bottling plant and support facilities.

## Roam scope:

Design of jetty structure for import of LPG in 4,000m3 vessels. Scope included all works from initial concept development to final detailed design, tender and construction supervision:

- Bored piles with steel liners.
- Precast headstocks and deck girders.
- Precast loading platform beams and slabs with insitu topping.
- Precast berthing and mooring dolphin boxes with insitu fill.
- Bolted galvanised steel catwalks.
- Mooring, fendering, fire tower and davit structures.
- Embankment.
- Drawings, calculations, specs and tender documents
- Construction supervision
- Piling leader, shop details & bending schedules