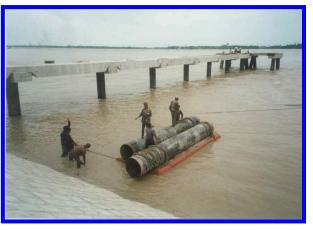

## Roam scope:

Design of jetty structure for import of LPG in 4,000m3 vessels. Scope included all works from initial concept development to final detailed design, tender and construction supervision:

- Bored piles with steel liners.
- Precast headstocks and deck girders.
- Precast loading platform beams and slabs with insitu topping.
- Precast berthing and mooring dolphin boxes with insitu fill.
- Bolted galvanised steel catwalks.
- Mooring, fendering, fire tower and davit structures.
- Embankment.
- Drawings, calculations, specs and tender documents
- Construction supervision
- Piling leader, shop details & bending schedules