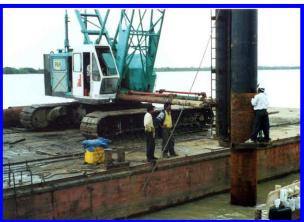

## Roam scope:

Design of jetty structure for import of LPG in 4,000m3 vessels. Scope included all works from initial concept development to final detailed design, tender and construction supervision:

- Bored piles with steel liners.
- Precast headstocks and deck girders.
- Precast loading platform beams and slabs with insitu topping.
- Precast berthing and mooring dolphin boxes with insitu fill.
- Bolted galvanised steel catwalks.
- Mooring, fendering, fire tower and davit structures.
- Embankment.
- Drawings, calculations, specs and tender documents
- Construction supervision
- Piling leader, shop details & bending schedules