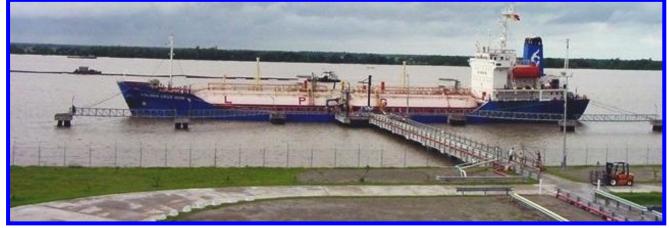

## **Project scope:**

Design, fabricate, install and operate an LPG import facility at Mongla in Bangladesh. Project includes import jetty, storage spheres, bottling plant and support facilities.

## Roam scope:

Design of jetty structure for import of LPG in 4,000m3 vessels. Scope included all works from initial concept development to final detailed design, tender and construction supervision:

- Bored piles with steel liners.
- Precast headstocks and deck girders.
- Precast loading platform beams and slabs with insitu topping.
- Precast berthing and mooring dolphin boxes with insitu fill.
- Bolted galvanised steel catwalks.
- Mooring, fendering, fire tower and davit structures.
- Embankment.
- Drawings, calculations, specs and tender documents
- Construction supervision
- Piling leader, shop details & bending schedules