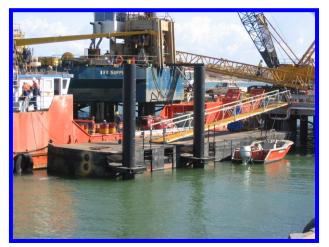

## **Project scope:**

Wharf extension for Mermaid Marine comprising of a  $65m \ge 15m$  wide finger jetty of steel pile and concrete deck construction. Provision is made in the construction to allow for possible extension of width and length in the future.

Mb

Phone

Email

Web

The piles are 660x11.6 steel tubes. The deck consists of 400mm precast prestressed units with 250mm insitu topping and transverse post tensioning. The fenders are twin super-cone braced back to the main structure.

The jetty is designed for 3000t displacement vessels on the seaward side and 1000t vessels on the landward side. The deck has the capacity to handle a 150t crawler crane and a 100t mobile crane.