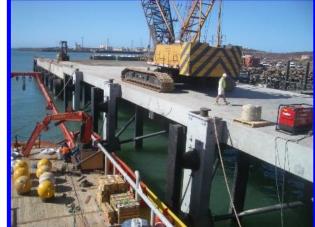

## **Project scope:**

Wharf extension for Mermaid Marine comprising of a  $65m \ge 15m$  wide finger jetty of steel pile and concrete deck construction. Provision is made in the construction to allow for possible extension of width and length in the future.

Mb

Phone

Email

Web

The piles are 660x11.6 steel tubes. The deck consists of 400mm precast prestressed units with 250mm insitu topping and transverse post tensioning. The fenders are twin super-cone braced back to the main structure.

The jetty is designed for 3000t displacement vessels on the seaward side and 1000t vessels on the landward side. The deck has the capacity to handle a 150t crawler crane and a 100t mobile crane.