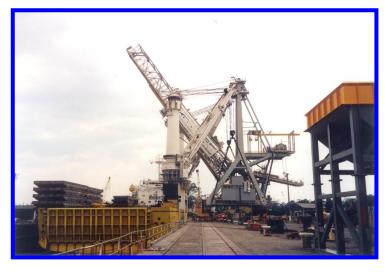

## **Project scope:**

Fabricate and erect shiploader at dry dock in Brisbane. Loadout, transport to Mackay and install on the wharf with heavy lift ship. Hookup and commissioning.

Lift studies and temporary works for assembly of the shiploader at the dry dock.

Weighing of the shiploader.

Crane capacity was 2\*550t and complete shiploader weight was 1350t so bogeys, kentledge and various other items were