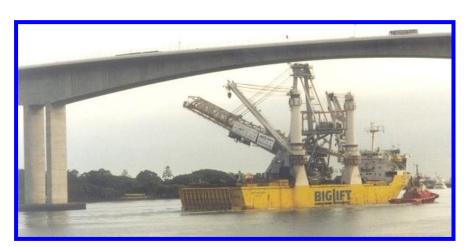

removed for the lift. Lift weight was 1030t which was 97% of vessel capacity.

Bogey removal and reinstatement took place during the lifts.

Clearance to the Gateway bridge in Brisbane was < 2m at low tide fully ballasted.