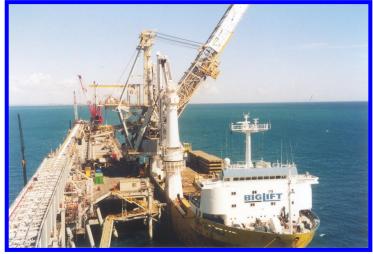

## **Project scope:**

Fabricate and erect shiploader at dry dock in Brisbane. Loadout, transport to Mackay and install on the wharf with heavy lift ship. Hookup and commissioning.

Lift studies and temporary works for assembly of the shiploader at the dry dock.

Weighing of the shiploader.

Crane capacity was 2\*550t and complete shiploader weight was 1350t so bogeys, kentledge and various other items were

removed for the lift. Lift weight was 1030t which was 97% of vessel capacity.

Bogey removal and reinstatement took place during the lifts.

Clearance to the Gateway bridge in Brisbane was < 2m at low tide fully ballasted.